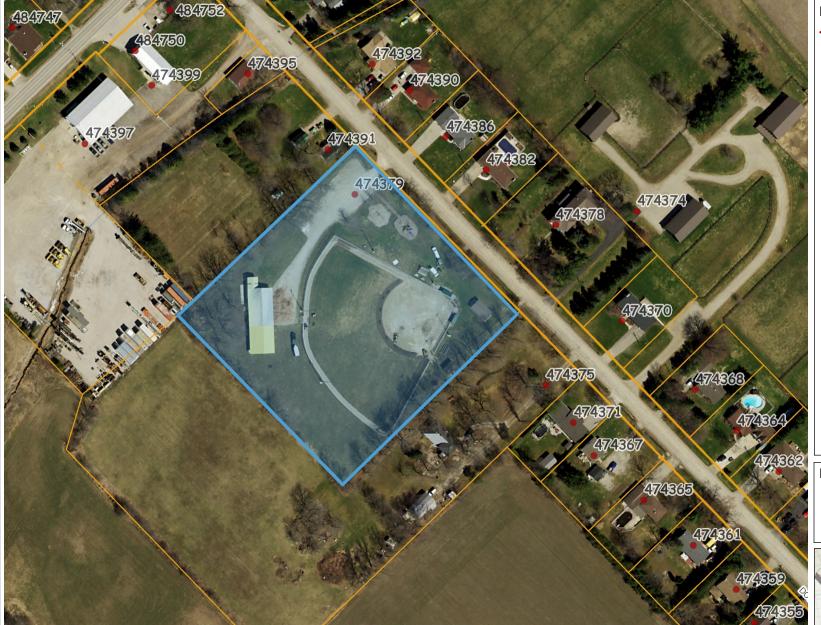

## Mt.Elgin fire hall

Legend

Civic Address

Notes

0 0 0 Kilometers
NAD\_1983\_UTM\_Zone\_17N

This map is a user generated static output from an Internet mapping site and is for reference only. Data layers that appear on this map may or may not be accurate, current, or otherwise reliable. This is not a plan of survey

February 8, 2021