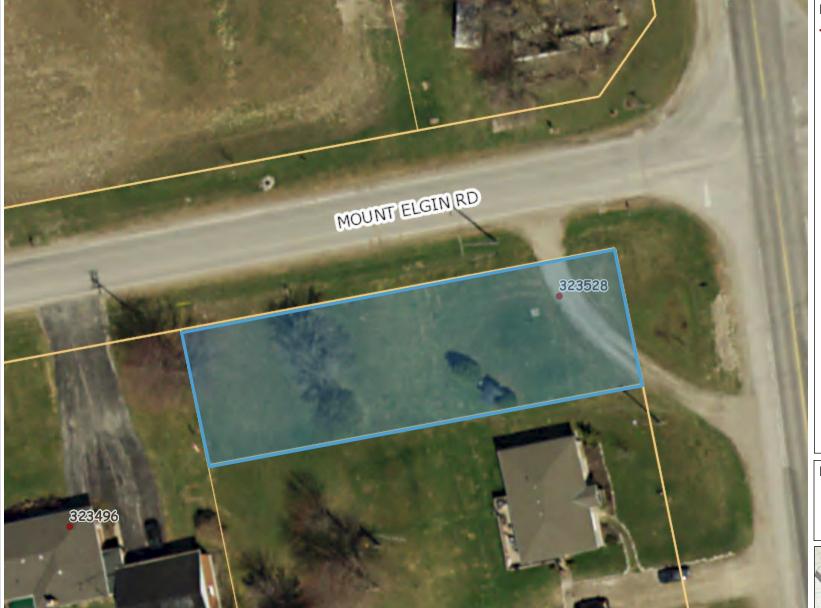

## Mt.Elgin fire hall

Legend

Civic Address

Notes

0 0 0 Kilometers
NAD\_1983\_UTM\_Zone\_17N

This map is a user generated static output from an Internet mapping site and is for reference only. Data layers that appear on this map may or may not be accurate, current, or otherwise reliable. This is not a plan of survey