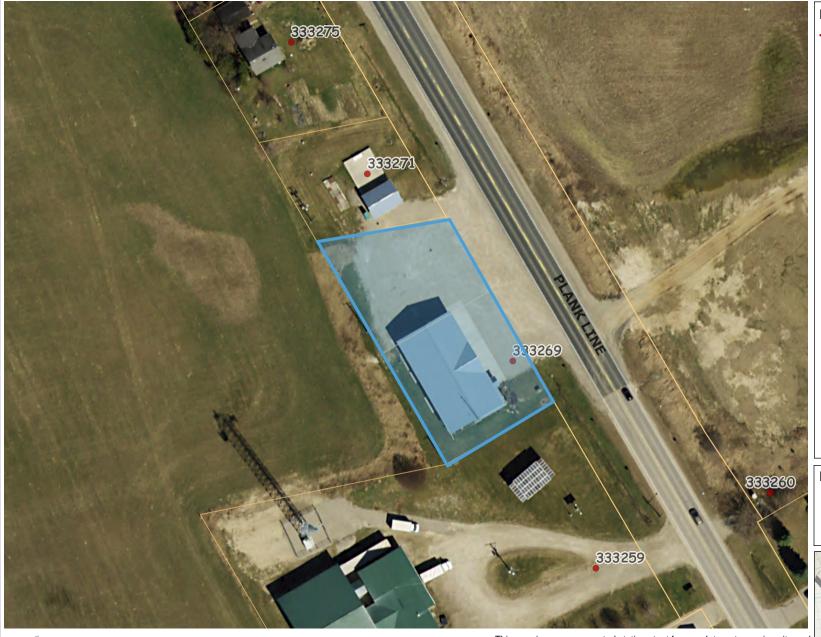

## Mt.Elgin fire hall

Legend

Civic Address

Notes

0 0 0 Kilometers
NAD\_1983\_UTM\_Zone\_17N

This map is a user generated static output from an Internet mapping site and is for reference only. Data layers that appear on this map may or may not be accurate, current, or otherwise reliable. This is not a plan of survey

February 8, 2021