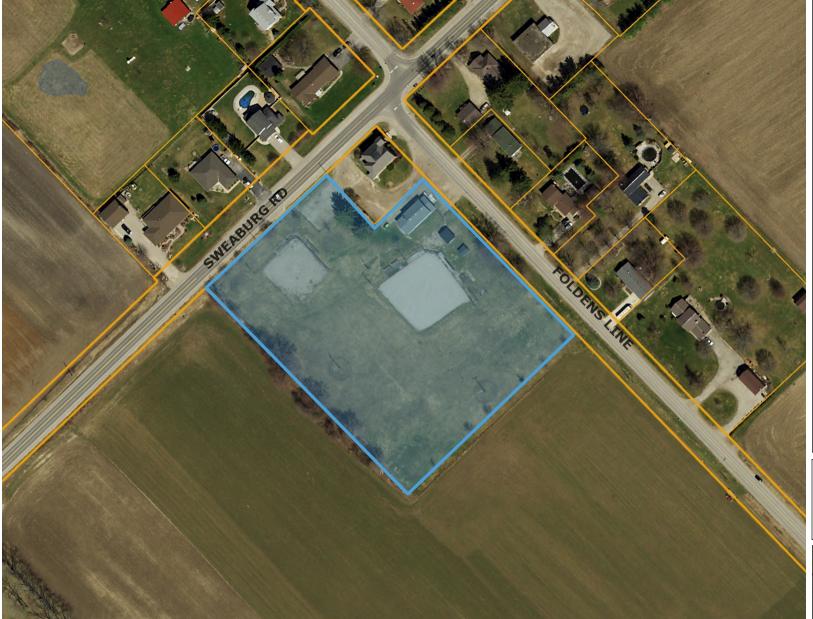

## Foldens hall and park

#### Parcel Lines

- Property Boundary
- Assessment Boundary
- Unit
- Road
- Municipal Boundary

### Notes

374091 Foldens line

0 0 0 Kilometers
NAD\_1983\_UTM\_Zone\_17N