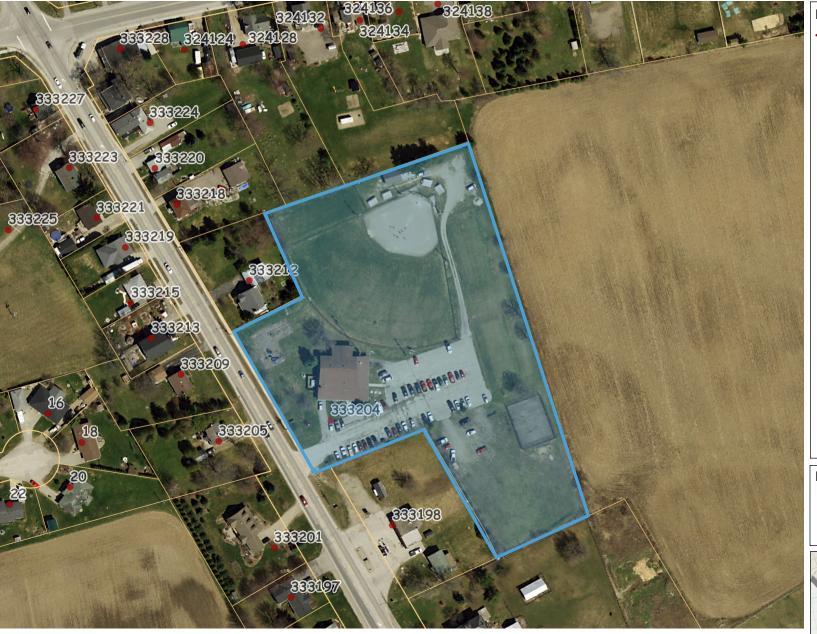

## Mt.Elgin hall and park

0 Kilometers

NAD\_1983\_UTM\_Zone\_17N

Legend

Civic Address

Notes