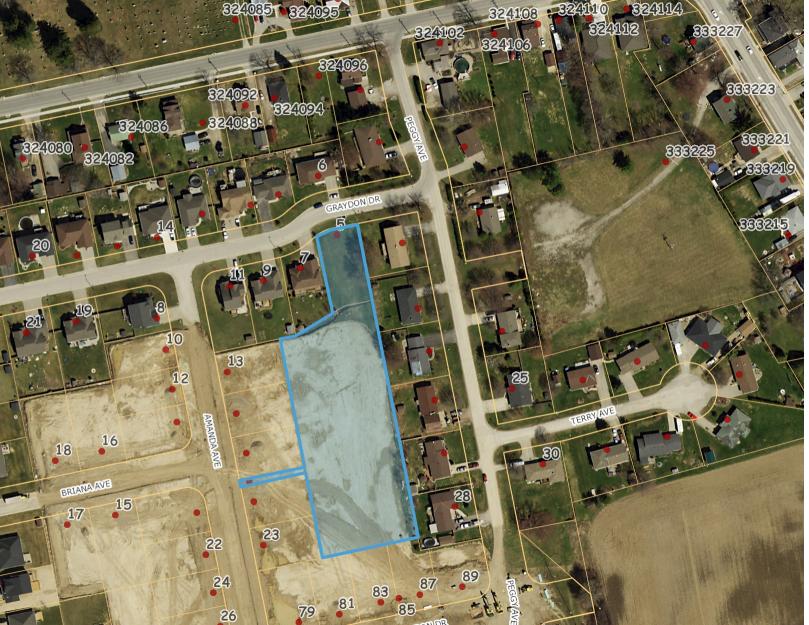

## Tommy Williams park

Legend

Civic Address
 Parcel Lines

- Property Boundary
- Assessment Boundary
- Unit
- Road
- Municipal Boundary

Notes

0 Kilometers

NAD\_1983\_UTM\_Zone\_17N