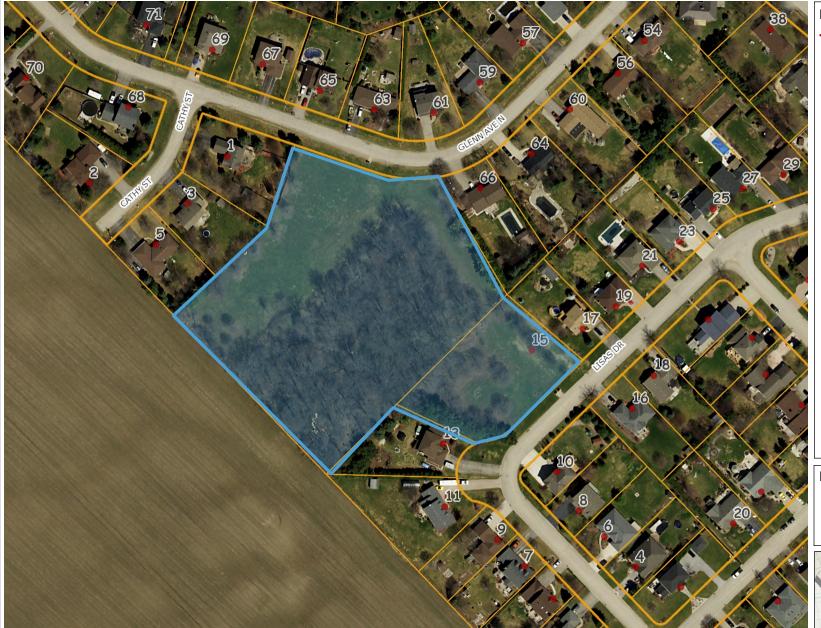

## Foldens hall and park

### Legend

#### Parcel Lines

- Property Boundary
- Assessment Boundary
- Unit
- Road
- Municipal Boundary

### Notes

374091 Foldens line

0 0 0 Kilometers
NAD\_1983\_UTM\_Zone\_17N