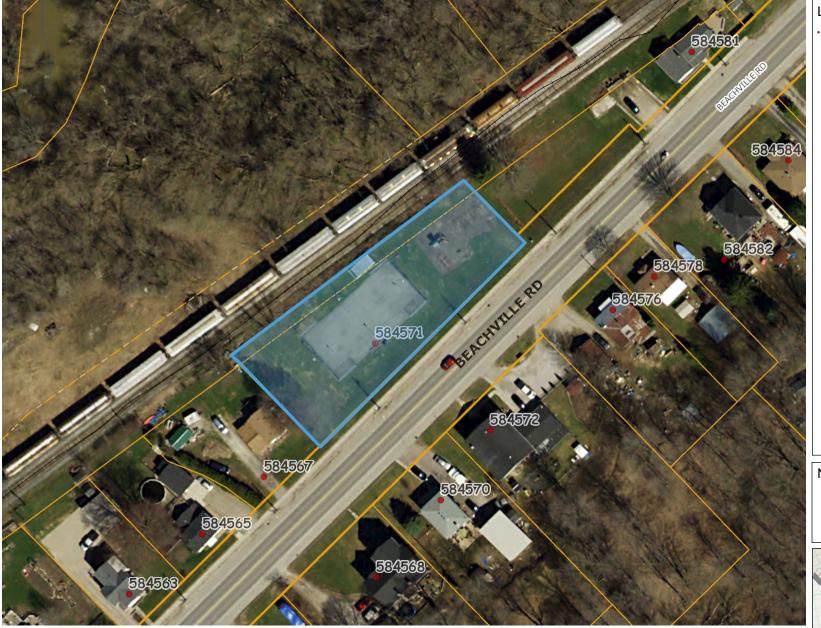

### **Beachville fire hall**

#### Notes

new fire hall has been built please review site

0 0 0 Kilometers

NAD\_1983\_UTM\_Zone\_17N