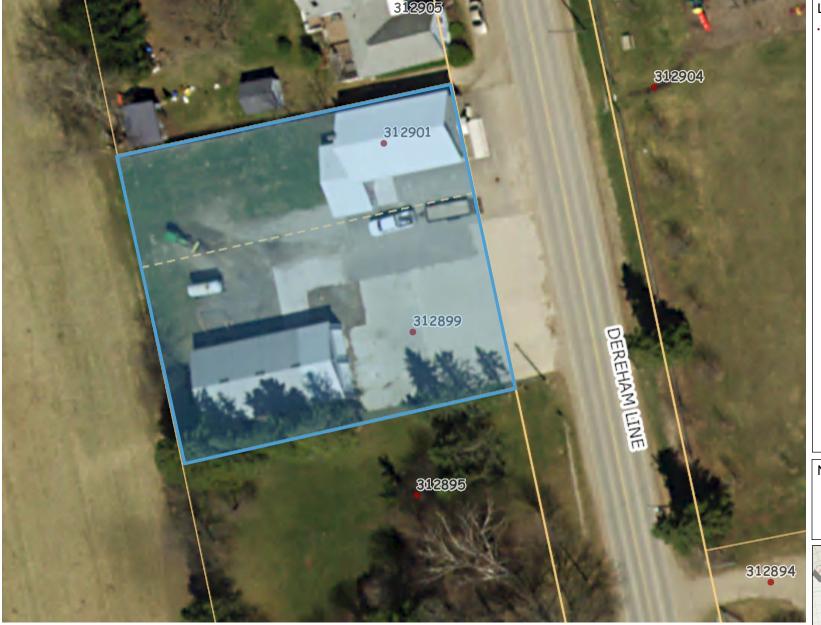

# Dereham Centre hall and storage building

Legend

Civic Address

Notes

19

AUT

ALIAPITO

TOWNSHIP

OF HOWNOLLE

TOWNSLIP

TOWN

0 0 0 Kilometers
NAD\_1983\_UTM\_Zone\_17N