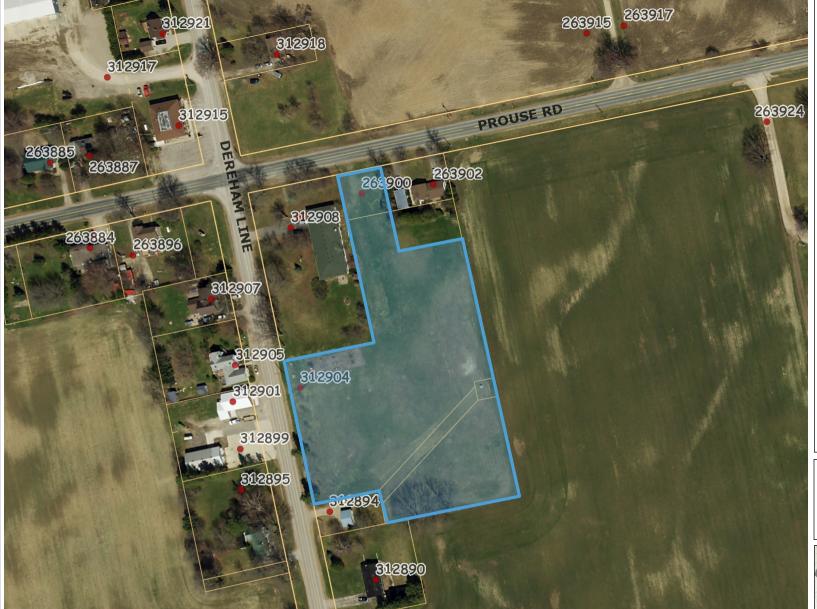

### Centerville pond

#### Legend

- Civic Address
   Parcel Lines
- Property Boundary
- Assessment Boundary
- Unit
- Road
- Municipal Boundary

#### Notes

area to be maintained outlined in blue. please review site

0 0 0 Kilometers
NAD\_1983\_UTM\_Zone\_17N

This map is a user generated static output from an Internet mapping site and is for reference only. Data layers that appear on this map may or may not be accurate, current, or otherwise reliable. This is not a plan of survey

February 9, 2021