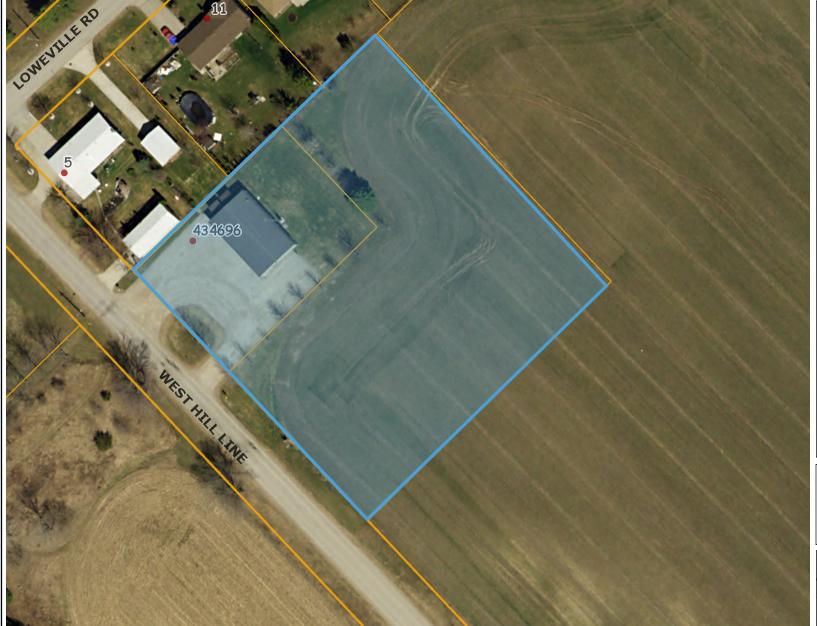

### **Beachville fire hall**

#### Legend

- Civic Address
  Parcel Lines
- Property Boundary
- Assessment Boundary
- Unit
- Road
- Municipal Boundary

#### Notes

new fire hall has been built please review site

0 0 0 Kilometers

NAD\_1983\_UTM\_Zone\_17N