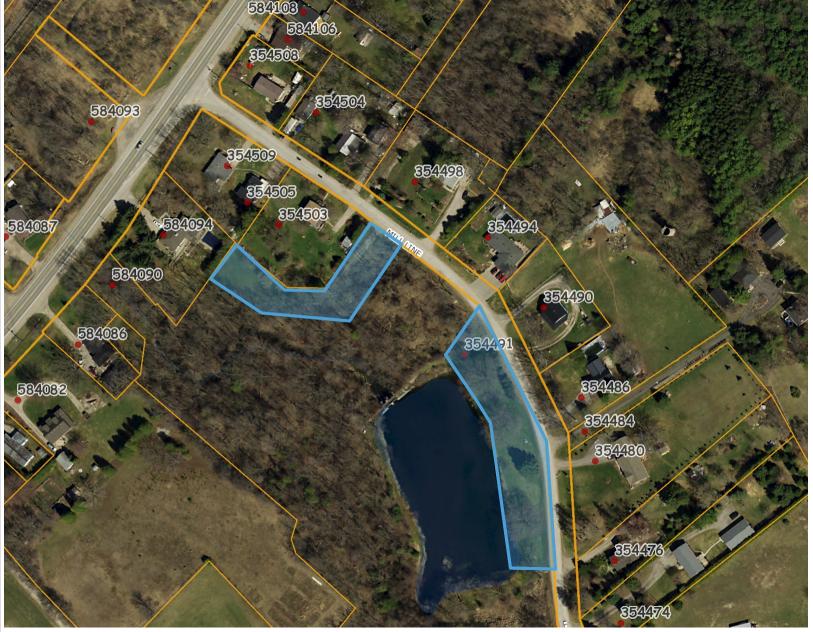

# Beachville Loweville pond

#### Legend

- Civic Address
   Parcel Lines
- Property Boundary
- Assessment Boundary
- Un
- Road
- Municipal Boundary

Notes

This map is a user generated static output from an Internet mapping site and is for reference only. Data layers that appear on this map may or may not be accurate, current, or otherwise reliable. This is not a plan of survey

February 9, 2021

map