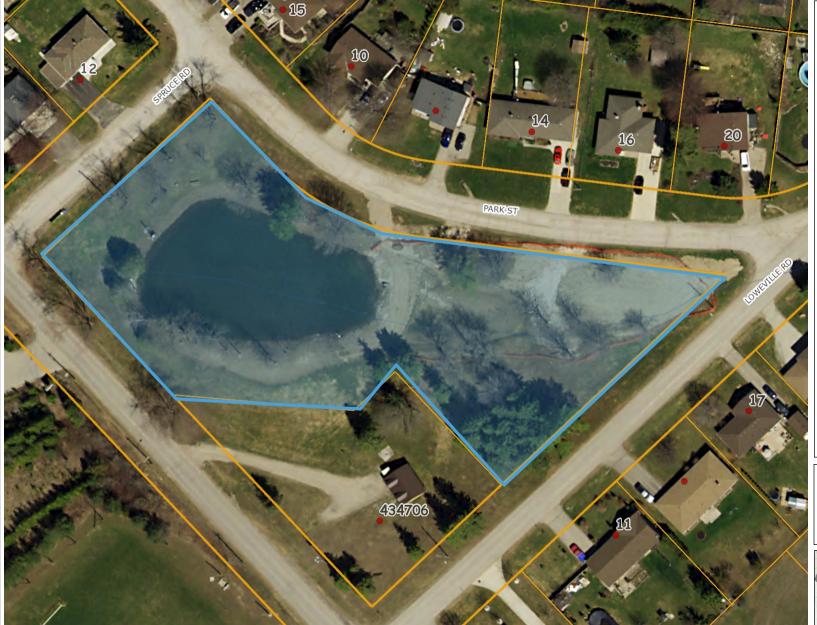

# Beachville Loweville pond

#### Legend

- Civic Address
   Parcel Lines
- Property Boundary
- Assessment Boundary
- Un
- Road
- Municipal Boundary

Notes

This map is a user generated static output from an Internet mapping site and is for reference only. Data layers that appear on this map may or may not be accurate, current, or otherwise reliable. This is not a plan of survey