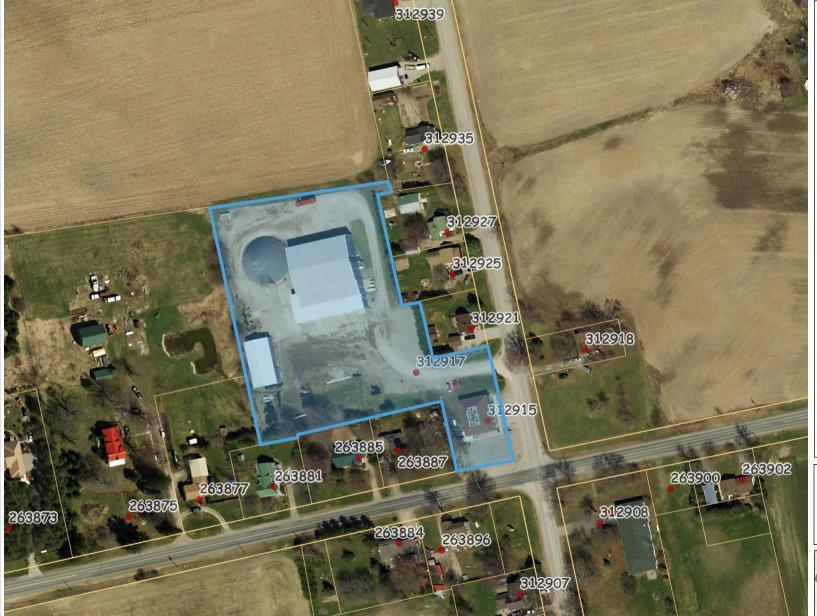

# Dereham Centre hall and storage building

Legend

Civic Address

Notes

19

AUT

ALIAPITO

TOWNSHIP

OF HOWNOLLE

TOWNSLIP

TOWN

0 0 0 Kilometers
NAD\_1983\_UTM\_Zone\_17N