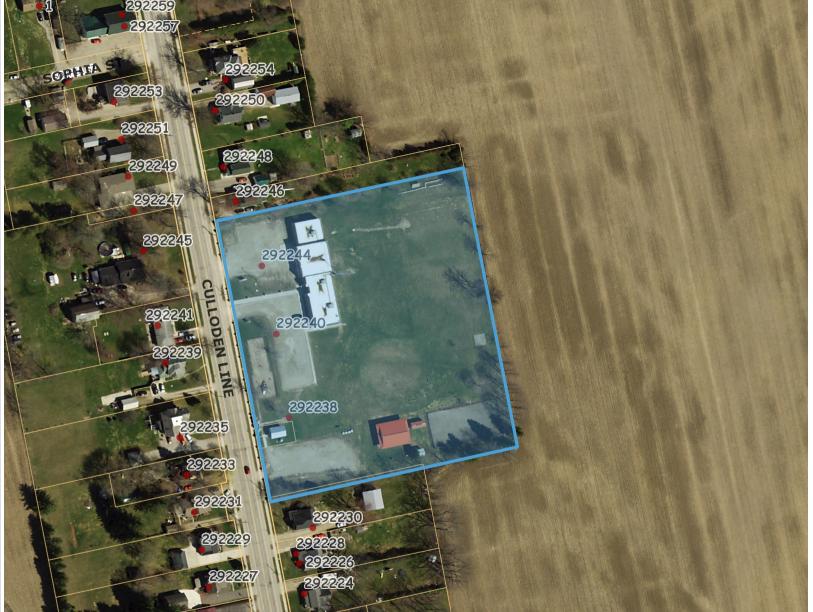

# Dereham Centre hall and storage building

Legend

Civic Address

Notes

19

AUT

ALIAPITO

TOWNSHIP

OF HOWNOLLE

TOWNSLIP

TOWN

0 0 0 Kilometers
NAD\_1983\_UTM\_Zone\_17N