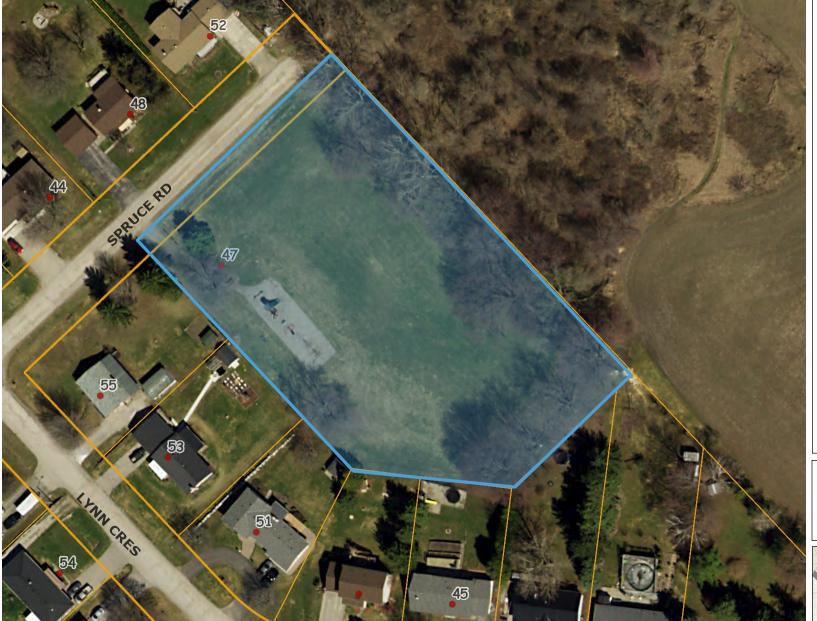

### Beachville Road park

#### Legend

- Civic Address
   Parcel Lines
- Property Boundary
- Assessment Boundary
- Unit
- Road
- Municipal Boundary

Notes

0 0 0 Kilometers
NAD\_1983\_UTM\_Zone\_17N

This map is a user generated static output from an Internet mapping site and is for reference only. Data layers that appear on this map may or may not be accurate, current, or otherwise reliable. This is not a plan of survey